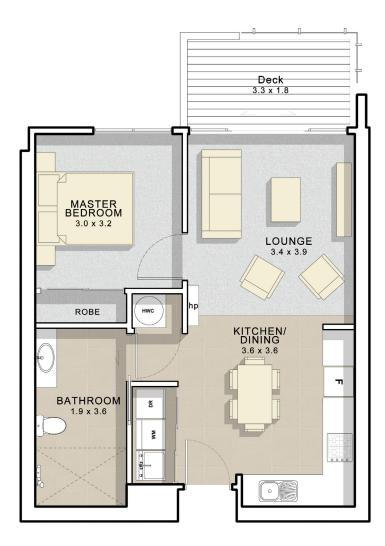

| Plan A – 48m <sup>2</sup>                                                                                                                                                                                                                                           | Lounge 13.1m <sup>2</sup>         |
|---------------------------------------------------------------------------------------------------------------------------------------------------------------------------------------------------------------------------------------------------------------------|-----------------------------------|
| Ground floor apartments:07, 08, 09, 12First floor apartments:29, 30This compact, free-flowing plan with generous deck or<br>patio and combined bathroom/en suite is available on<br>both ground and first floor levels. There are 6 of this<br>plan to choose from. | Kitchen/dining 12.6m <sup>2</sup> |
|                                                                                                                                                                                                                                                                     | Master bedroom 10.7m <sup>2</sup> |
|                                                                                                                                                                                                                                                                     | Bathroom 6.7m <sup>2</sup>        |