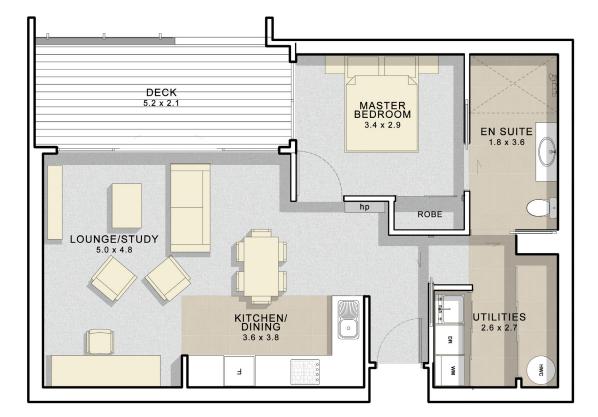

| <b>Plan C – 60m<sup>2</sup></b><br><b>First floor apartments:</b> 25, 28<br>Situated on the upper level, these apartments have<br>good-sized decks or patios, generous storage and a<br>study nook in the lounge. | Lounge         | 17.7m <sup>2</sup> |
|-------------------------------------------------------------------------------------------------------------------------------------------------------------------------------------------------------------------|----------------|--------------------|
|                                                                                                                                                                                                                   | Kitchen/dining | 11.9m <sup>2</sup> |
|                                                                                                                                                                                                                   | Master bedroom | 10.8m <sup>2</sup> |
|                                                                                                                                                                                                                   | En suite       | 6.4m <sup>2</sup>  |
|                                                                                                                                                                                                                   | Utilities      | 7.5m <sup>2</sup>  |