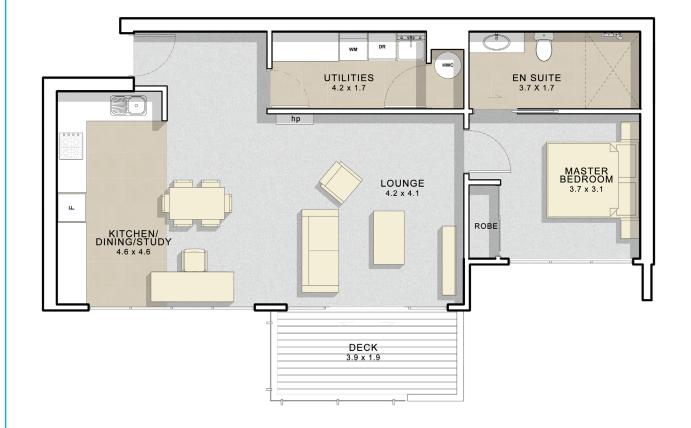

| <b>Plan D – 70m<sup>2</sup></b><br><b>First floor apartments:</b> 24<br>Situated on the upper level, this is the largest of the<br>one-bedroom plans and is the only one of this layout. | Lounge         | 17.7m <sup>2</sup> |
|------------------------------------------------------------------------------------------------------------------------------------------------------------------------------------------|----------------|--------------------|
|                                                                                                                                                                                          | Kitchen/dining | 19.9m <sup>2</sup> |
|                                                                                                                                                                                          | Master bedroom | 11.7m <sup>2</sup> |
|                                                                                                                                                                                          | En suite       | 6.3m <sup>2</sup>  |
|                                                                                                                                                                                          | Utilities/WC   | 6.7m <sup>2</sup>  |
|                                                                                                                                                                                          |                |                    |