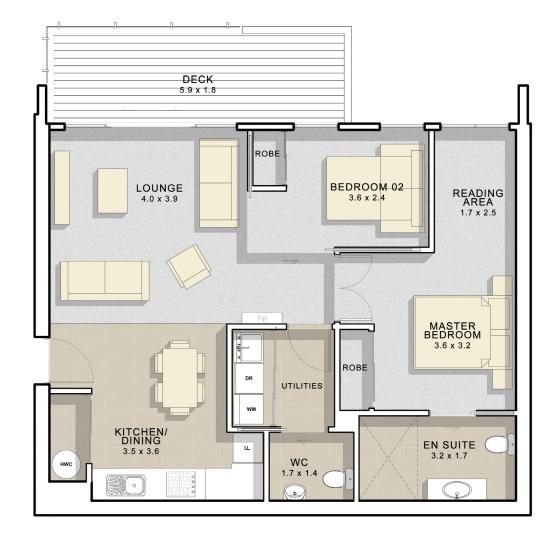

| Plan F – 72m <sup>2</sup>                                                                                                                                                                                                                                           | Lounge         | 15.9m <sup>2</sup> |
|---------------------------------------------------------------------------------------------------------------------------------------------------------------------------------------------------------------------------------------------------------------------|----------------|--------------------|
|                                                                                                                                                                                                                                                                     | Kitchen/dining | 10.9m <sup>2</sup> |
| Ground floor apartments:04, 05First floor apartments:17, 18Two on the ground level and two above, these<br>apartments have pleasant garden outlooks from the<br>patio or deck. There is a second bedroom or day room,<br>and a reading area off the master bedroom. | Master bedroom | 15.6m <sup>2</sup> |
|                                                                                                                                                                                                                                                                     | En suite       | 5.5m <sup>2</sup>  |
|                                                                                                                                                                                                                                                                     | Second bedroom | 8.5m <sup>2</sup>  |
|                                                                                                                                                                                                                                                                     | WC             | 2.4m <sup>2</sup>  |