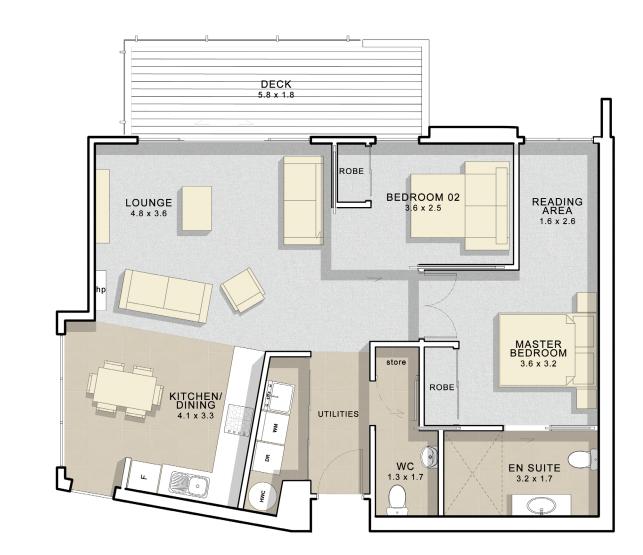

| Plan H – 78m <sup>2</sup>                                                                                                                                                                                                                        | Lounge         | 19.4m <sup>2</sup> |
|--------------------------------------------------------------------------------------------------------------------------------------------------------------------------------------------------------------------------------------------------|----------------|--------------------|
|                                                                                                                                                                                                                                                  | Kitchen/dining | 12.5m <sup>2</sup> |
| Ground floor apartments:06First floor apartments:19Situated on the outer corner, one on the ground and<br>one above, both with a deck or patio that looks out<br>over the garden. Reading area off master bedroom and<br>second bedroom/dayroom. | Master bedroom | 15.4m <sup>2</sup> |
|                                                                                                                                                                                                                                                  | En suite       | 5.5m <sup>2</sup>  |
|                                                                                                                                                                                                                                                  | Second bedroom | 8.8m <sup>2</sup>  |
|                                                                                                                                                                                                                                                  | WC             | 2.2m <sup>2</sup>  |