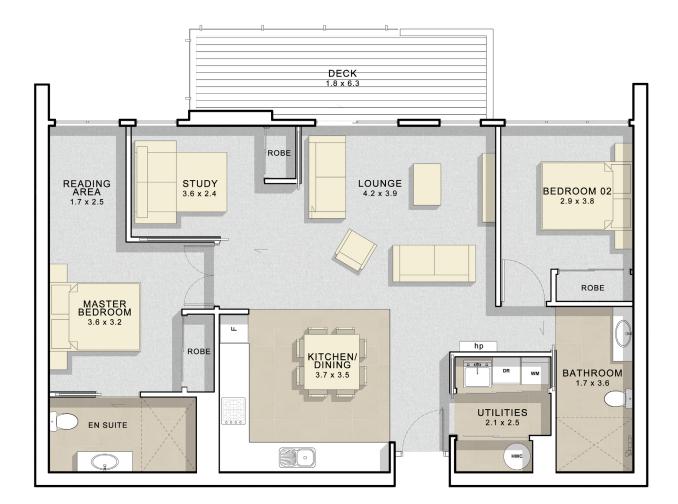

| Plan I – 95m²Ground floor apartments:01First floor apartments:13, 14                                                                                                                                           | Lounge         | 16.7m <sup>2</sup> |
|----------------------------------------------------------------------------------------------------------------------------------------------------------------------------------------------------------------|----------------|--------------------|
|                                                                                                                                                                                                                | Kitchen/dining | 13.5m <sup>2</sup> |
|                                                                                                                                                                                                                | Study          | 8.7m <sup>2</sup>  |
|                                                                                                                                                                                                                | Master bedroom | 16.0m <sup>2</sup> |
|                                                                                                                                                                                                                | En suite       | 5.2m <sup>2</sup>  |
| The largest of the apartments, this plan boasts two<br>bedrooms plus a study (or third bedroom), and two full<br>bathrooms. Reading nook off the master bedroom and<br>large deck or patio overlooking garden. | Second bedroom | 11.0m <sup>2</sup> |
|                                                                                                                                                                                                                | Bathroom       | 6.0m <sup>2</sup>  |
|                                                                                                                                                                                                                | Utilities      | 4.9m <sup>2</sup>  |